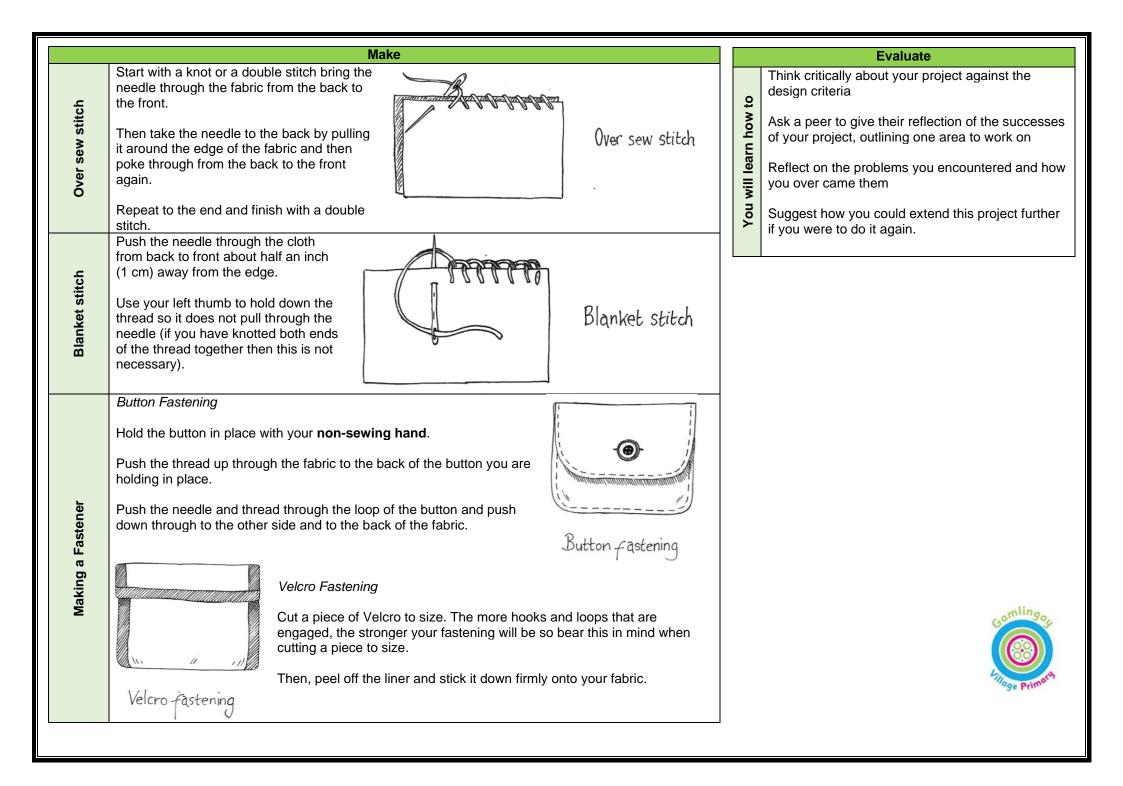

| KS2 Sewing- Money Containers                                   |                                                                                                                                                                                                                                                                                              |                                                                                                                                                                                                                                                                                                                                           |                                                |                           |                                                                                                                                                                                                                                                                                                                                                                           |                           |                                                                                                                                                                                                                                                                                                                                                  |  |
|----------------------------------------------------------------|----------------------------------------------------------------------------------------------------------------------------------------------------------------------------------------------------------------------------------------------------------------------------------------------|-------------------------------------------------------------------------------------------------------------------------------------------------------------------------------------------------------------------------------------------------------------------------------------------------------------------------------------------|------------------------------------------------|---------------------------|---------------------------------------------------------------------------------------------------------------------------------------------------------------------------------------------------------------------------------------------------------------------------------------------------------------------------------------------------------------------------|---------------------------|--------------------------------------------------------------------------------------------------------------------------------------------------------------------------------------------------------------------------------------------------------------------------------------------------------------------------------------------------|--|
| Key Vocabulary                                                 |                                                                                                                                                                                                                                                                                              |                                                                                                                                                                                                                                                                                                                                           |                                                | The Project               |                                                                                                                                                                                                                                                                                                                                                                           |                           | Design                                                                                                                                                                                                                                                                                                                                           |  |
| Stitch<br>Under stitch<br>Appliqué<br>Pattern/Template<br>Seam |                                                                                                                                                                                                                                                                                              | A single turn or loop of thread<br>A line of straight stitching that<br>helps to keep facings lying flat<br>and hidden from view.<br>To mean 'applied' - describes<br>method of stitching/gluing<br>patches onto fabric.<br>A shape drawn to exact shape<br>and size and used to assist<br>cutting out.<br>A line of stitching that joins |                                                | Purpose<br>for<br>Project | <ul> <li>This project is designed to build on your previous learning about using a running stitch and using felt, to introduce you to other sewing techniques and think carefully about your templates and your design.</li> <li>To design and make a money container that can be sold at an arts and crafts fair, raising money for Gamlingay Village Primary</li> </ul> | vith a seam allowance     | <ul> <li>When designing your money container you will need decide:</li> <li>What and where the fastener will be stitched</li> <li>What stitch you are deciding to use (you will have practiced the running stitch in KS1).</li> <li>How much seam allowance you need, and whether the seam allowance will be on the front or the back</li> </ul> |  |
| Seam Allowance<br>Aesthetics                                   |                                                                                                                                                                                                                                                                                              | pieces of fabrics together.<br>Extra fabric allowed for joining<br>together, usually 1.5cm.<br>The way in which a product<br>looks.                                                                                                                                                                                                       |                                                |                           |                                                                                                                                                                                                                                                                                                                                                                           | Labelling the design with | - Draw and label these on your diagram<br>When thinking of your fastener, the simplest<br>design is a flap that covers the money container.                                                                                                                                                                                                      |  |
| Materials                                                      | Different<br>materials<br>have<br>different<br>properties<br>and give<br>different<br>effects.                                                                                                                                                                                               | Research                                                                                                                                                                                                                                                                                                                                  | Woven<br>H H H H H H H H H H H H H H H H H H H |                           |                                                                                                                                                                                                                                                                                                                                                                           | Designs Labellin          | Running stitch<br>Seam<br>By arranging button or felt by colour and shape,<br>aesthetically pleasing designs can be created.<br>The simplest designs e.g. a flower or sun, are<br>the most effective.                                                                                                                                            |  |
| Design                                                         | Though designs differ, all effective money containers have a secure fastening, either using a button, toggle, zip or Velcro.                                                                                                                                                                 |                                                                                                                                                                                                                                                                                                                                           |                                                |                           |                                                                                                                                                                                                                                                                                                                                                                           |                           |                                                                                                                                                                                                                                                                                                                                                  |  |
| Key Research<br>Questions                                      | What is its <b>purpose</b> ?<br>Which one is most <b>suited</b> to its purpose?<br>What <b>properties/characteristics</b> does the<br>fabric have?<br><b>Why</b> has this fabric been chosen?<br>How has the fabric been <b>joined</b> together?<br>How <b>effective</b> are its fastenings? |                                                                                                                                                                                                                                                                                                                                           |                                                |                           |                                                                                                                                                                                                                                                                                                                                                                           |                           |                                                                                                                                                                                                                                                                                                                                                  |  |